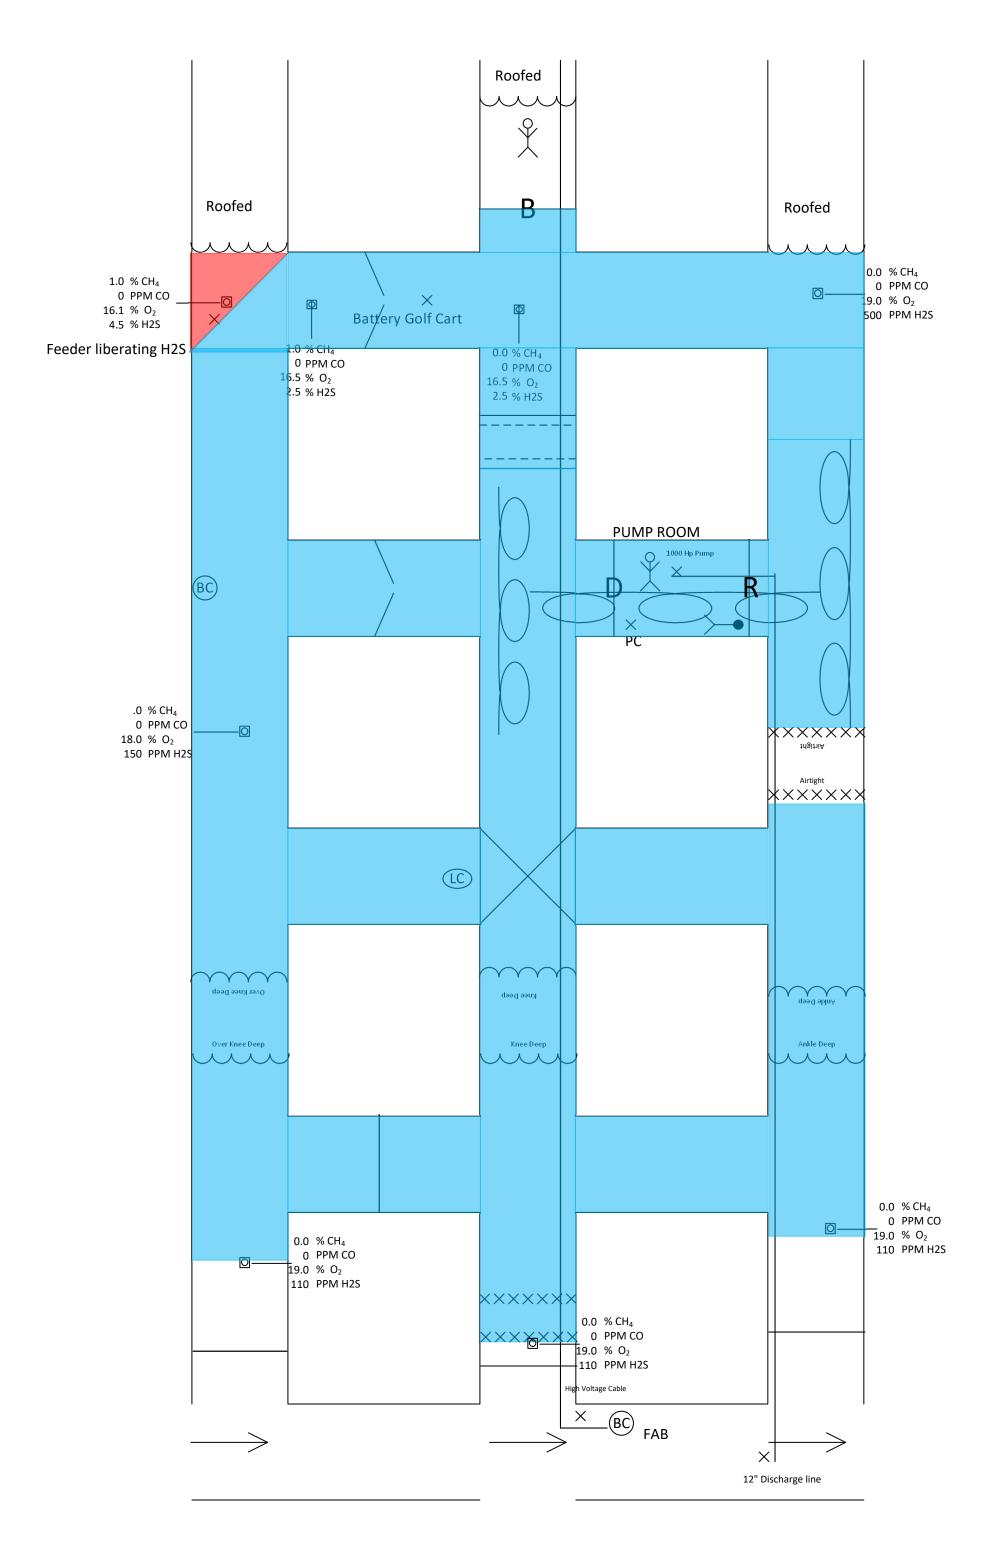

DAY 2 The map person and fresh air base attendant/command center attendant must use the standardized map legend provided in this rule booklet. If a symbol is not available on the legend, the team must write out the exact information contained on the placards on both maps. Teams will be expected to accurately map all required items on the maps maintained by the team and the fresh air base attendant. The marked maps must show: the condition of all faces, stoppings, and doors; the location of all placards or materials; the location of fires and barricades; and the location of dead bodies and survivors (including identification). Temporary stoppings that are erected shall also be shown as well as the location of any gas found or indicated by placards. If a team fails to explore the entire mine, the furthest point of advance shall be indicated on the maps by a line drawn across the entry with the appropriate mine map legend symbol. If using Visio, FAB and CC maps will be judged and missing items on one corrected on the other will be awarded max 6 discounts back. Both team and FAB maps are 1 pt. for each object missed and 1 pt. for 6 ft. tolerance **KEY MAP CUT INTO CUT INTO** OLD WORKS OLD WORKS Face  $\overline{^{
m RT}\,{
m DI}\,{
m GT}}\, imes$ FPA FPA RT DI GT  $\times$ RT DI GT 🔀 **X** TIMBERS 6' FOOT **TOLERANCE** ROOF BOLTER CONTINOUS MINER LUNCH BUCKET NOTE: "VYE WENT TO THE RA". BC RT GT 0.0 % CH<sub>4</sub> RT GT -0 RT DI 10/9/8 ALL BUILD %0 % CH4 0 PPM CO 16.5 % O2 4,5 % H2s 0.0 % CH<sub>4</sub> 0 PPM CO 16.5 % O<sub>2</sub> 4.5 % H2s ТЭТЯ 19 18 0.0 % CH<sub>4</sub> **BUILD** 0 PPM CO 16.5 % O<sub>2</sub> 4.5 % H2s **BUILD** BATTERY RAM CAR (BC RT DI **ALL BUILDS** RT GT LC) RT GT RT GT 0.0 % CH<sub>4</sub> PPM CO 16.5 % O<sub>2</sub> 0.0 % CH<sub>4</sub> 0 PPM CO 16.5 % O<sub>2</sub> 4.5 % H2S 74.5 % H2s ×××××× ×××××× TD TA **BUILD** RT DI GT RT GT RT GT LUBE RUCK 4/3 DI ← 3/4 RT GT 12 PC RT GT RABATTERY CHARGER **BUILD BUILD BUILD** Purge Valve DI RT GT TD TA XXXXX Airtight XXXXXXX Airtight RT DI GT 11 **RT DI** MANTRIP **ALL BUILDS** (BC (BC) **BUILD REMOVE REMOVE** RT DI GT RT DI GT BUILD RT DI GT RT DI GT FAB (BC) **HV CABLE** 